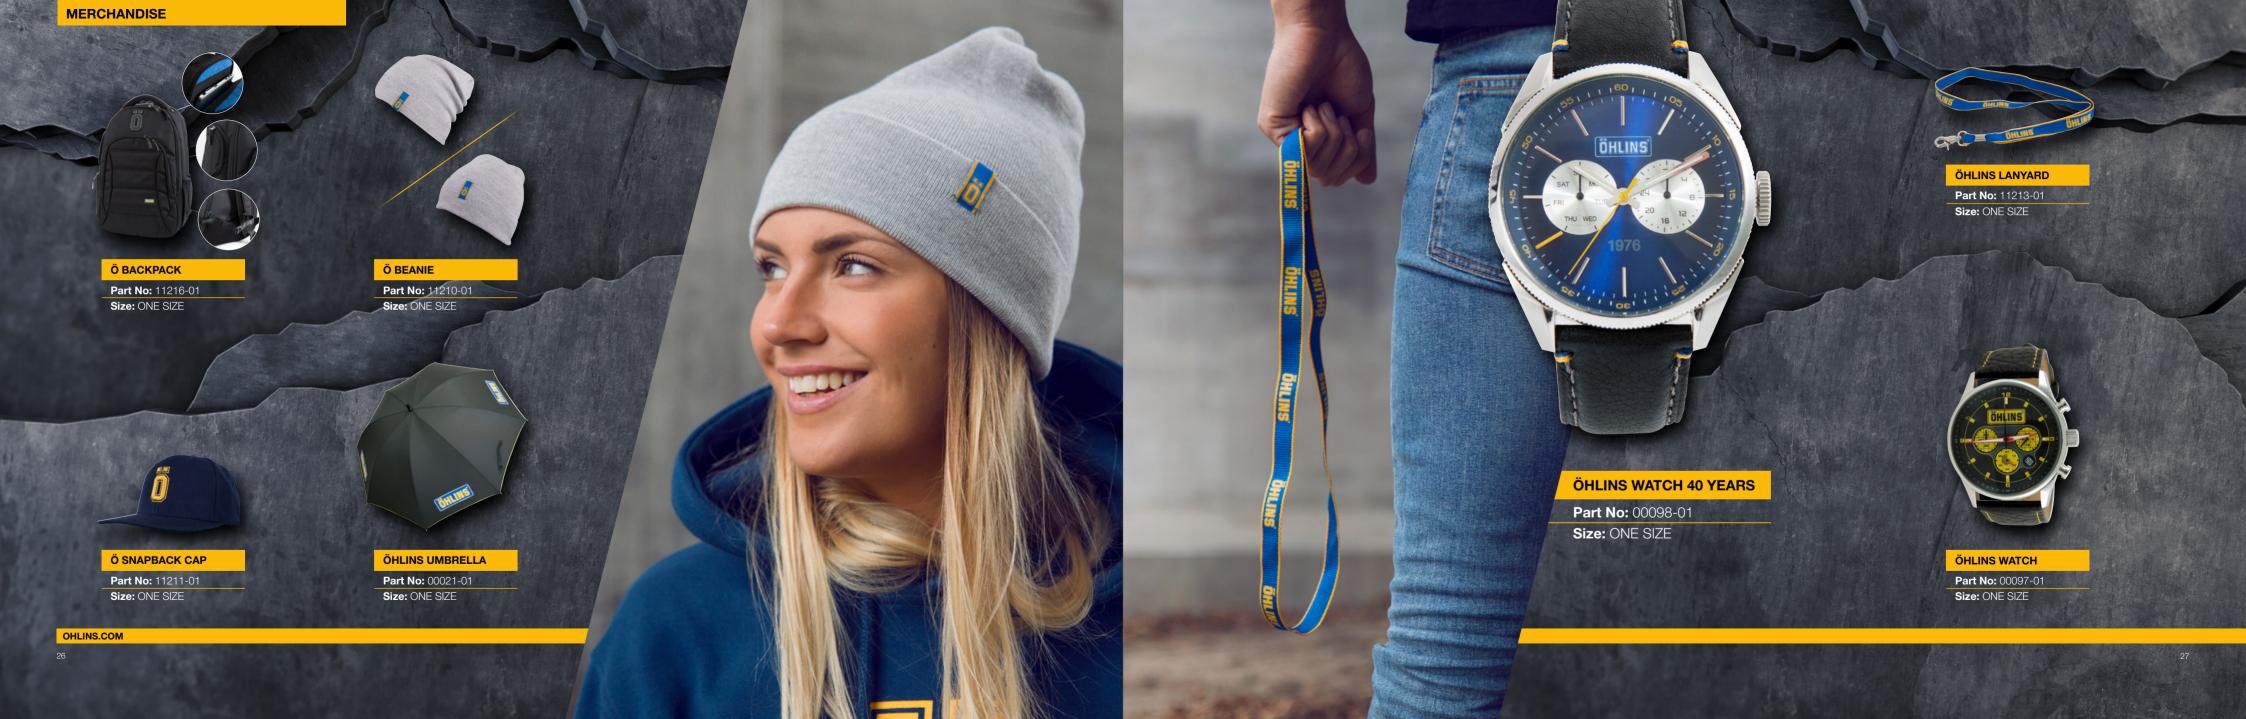

ound adjusters
- > Effective hydraulic stops for great bottoming resistance
- > Springs are ordered separately to suit rider's choice of rate
- > Top-out springs and rubbers for smooth feeling at full extension
- > Available for all major MX and Enduro models

TTX



# **SPRINGS** ACCESSORIES

One of the most important aspects of tuning the suspension of the bike to your weight and riding style is to choose the correct spring. Öhlins offer a wide range of springs, not only for our own shock absorbers and front forks but also replacement springs for standard applications. Depending on use, different lengths and spring rates are available.

MX & ENDURO

SPRINGS

Öhlins experienced service centers are happy to help you in making the correct decision, as well as installing the springs.











# ÖHLINS STICKERS 2017

Öhlins stickers range gives you the option to personalize your bike or shock. Stickers can be found through the Öhlins network.



TRANSPARENT BACKGROUND

Ö YELLOW SMALL

Part No: 11221-08 **Size:** 17 x 32 mm

Part No: 11221-06

**Size:** 43 x 80 mm



TRANSPARENT BACKGROUND

Ö BLACK SMALL

Part No: 11221-09 **Size:** 17 x 32 mm

TRANSPARENT BACKGROUND

Ö BLACK

Part No: 11221-0

**Size:** 43 x 80 mm



## ÖHLINS BLUE/YELLOW

Part No: 01196-02 **Size:** 74 x 28 mm



Part No: 01196-01

**Size:** 74 x 28 mm

#### ÖHLINS BLACK/WHITE **ÖHLINS RETRO BLACK**

**Part No:** 11221-04 **Size:** 63 x 47 mm



## ÖHLINS RETRO WHITE

HLINS GAS SHOCKS

SWEDEN

Part No: 11221-05 **Size:** 63 x 47 mm



Part No: 11221-01 **Size:** 210 x 79 mm



## ÖHLINS BLACK/WHITE MEDIUM