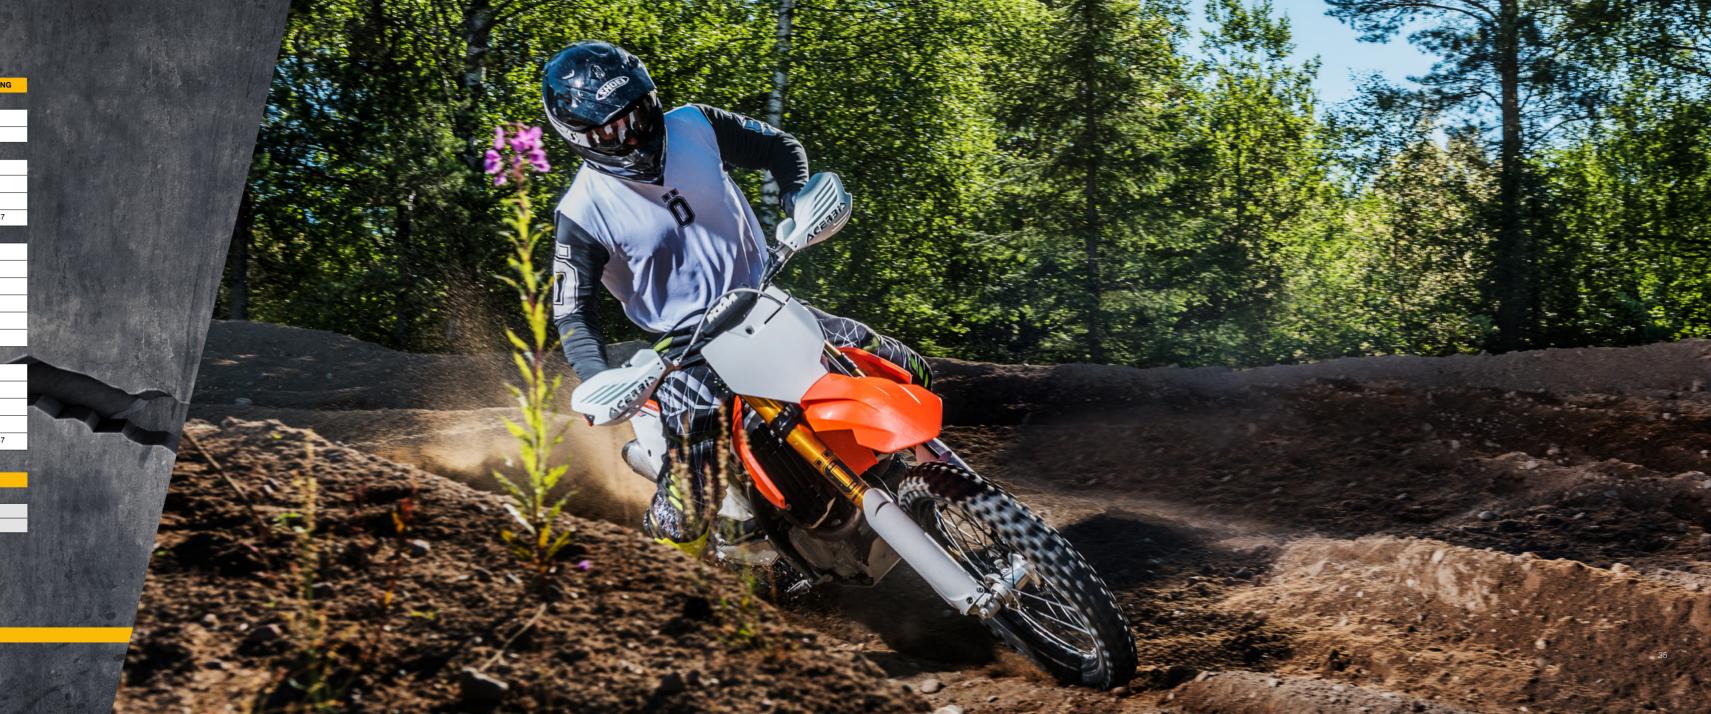

An updated 46 mm shock absorber from Öhlins, perfectly suited for 85cc bikes and OE applications. There's always been a 46 mm off road shock absorber in the Öhlins line-up but for 2013 it was updated with new valve technology and some retuning by Öhlins R&D. The result is the Öhlins STX 46.

Compared to previous 46 mm models the STX is updated in many areas, resulting in developed dynamics of the shock absorber which the rider will be able to feel, giving the rider a better function in every way possible. The PDS – Progressive Damping System – function has also been updated to better control the forces the shock absorber is subject to. Rebound damping adjustment is also available as well as spring pre-load adjustment. A wide range of springs are as always available to chose from.

## FEATURES

> STX-technology

STX

- > Two way compression adjuster
- > Wide range of low speed compression adjustment, 3 click high speed
- > Improved dynamics, equals better function
- > Updated PDS function