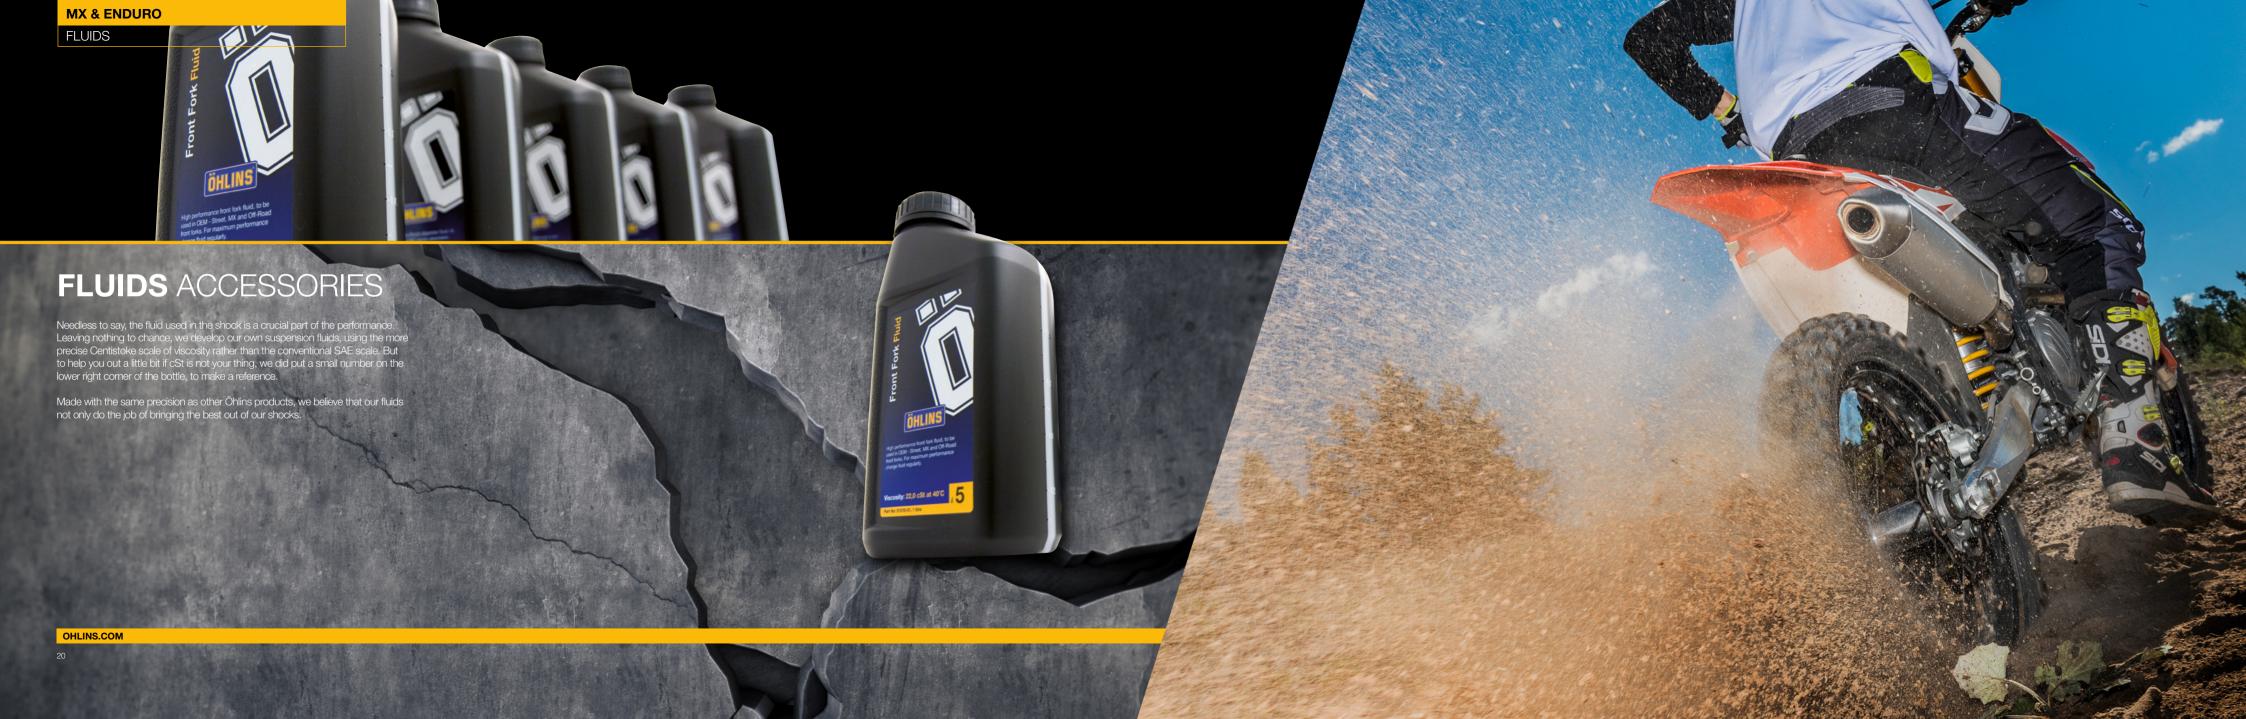

# **SPRINGS** ACCESSORIES

One of the most important aspects of tuning the suspension of the bike to your weight and riding style is to choose the correct spring. Öhlins offer a wide range of springs, not only for our own shock absorbers and front forks but also replacement springs for standard applications. Depending on use, different lengths and spring rates are available.

MX & ENDURO

SPRINGS

Öhlins experienced service centers are happy to help you in making the correct decision, as well as installing the springs.