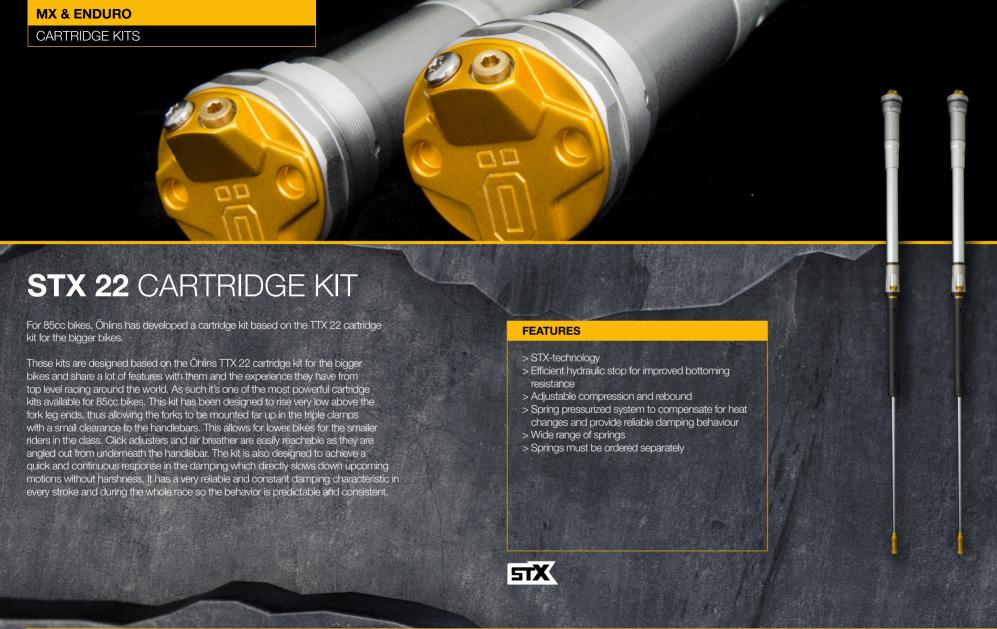

# TTX 22 CARTRIDGE KIT

MX & ENDURO

CARTRIDGE KITS

It's the inside that really counts! If you want to keep your front fork legs but still upgrade to Öhlins TTX, just pull out the standard inserts and pop in this powerful TTX 22 cartridge kit from Öhlins R&D. The same kit we fit in the Öhlins Front Fork, based on the Öhlins TTX-technology, is also available as a stand-alone cartridge kit for all major models. The TTX-technology brings a positive pressure balance in the system, thanks to the twin tube technology. The gas pressurized dividing piston inside pushes the hydraulic fluid back into the low pressure side and the end result is better improved performance and no more cavitation.

The kit is lighter thanks to an 8 mm steel hollow shaft and the main piston diameter is 22 mm. All other details are made in aluminum. Settings are constantly improved and a new one-way rebound valve was recently introduced which improves the performance and gives better front wheel control. Available for most major models on the market.

### FEATURES

- > TTX-technology
- > Gas pressurized damping system for immediate damping response
- > External compression and rebound adjusters
- > Effective hydraulic stops for great bottoming resistance
- > Springs are ordered separately to suit rider's choice of rate
- > Top-out springs and rubbers for smooth feeling at full extension
- > Available for all major MX and Enduro models