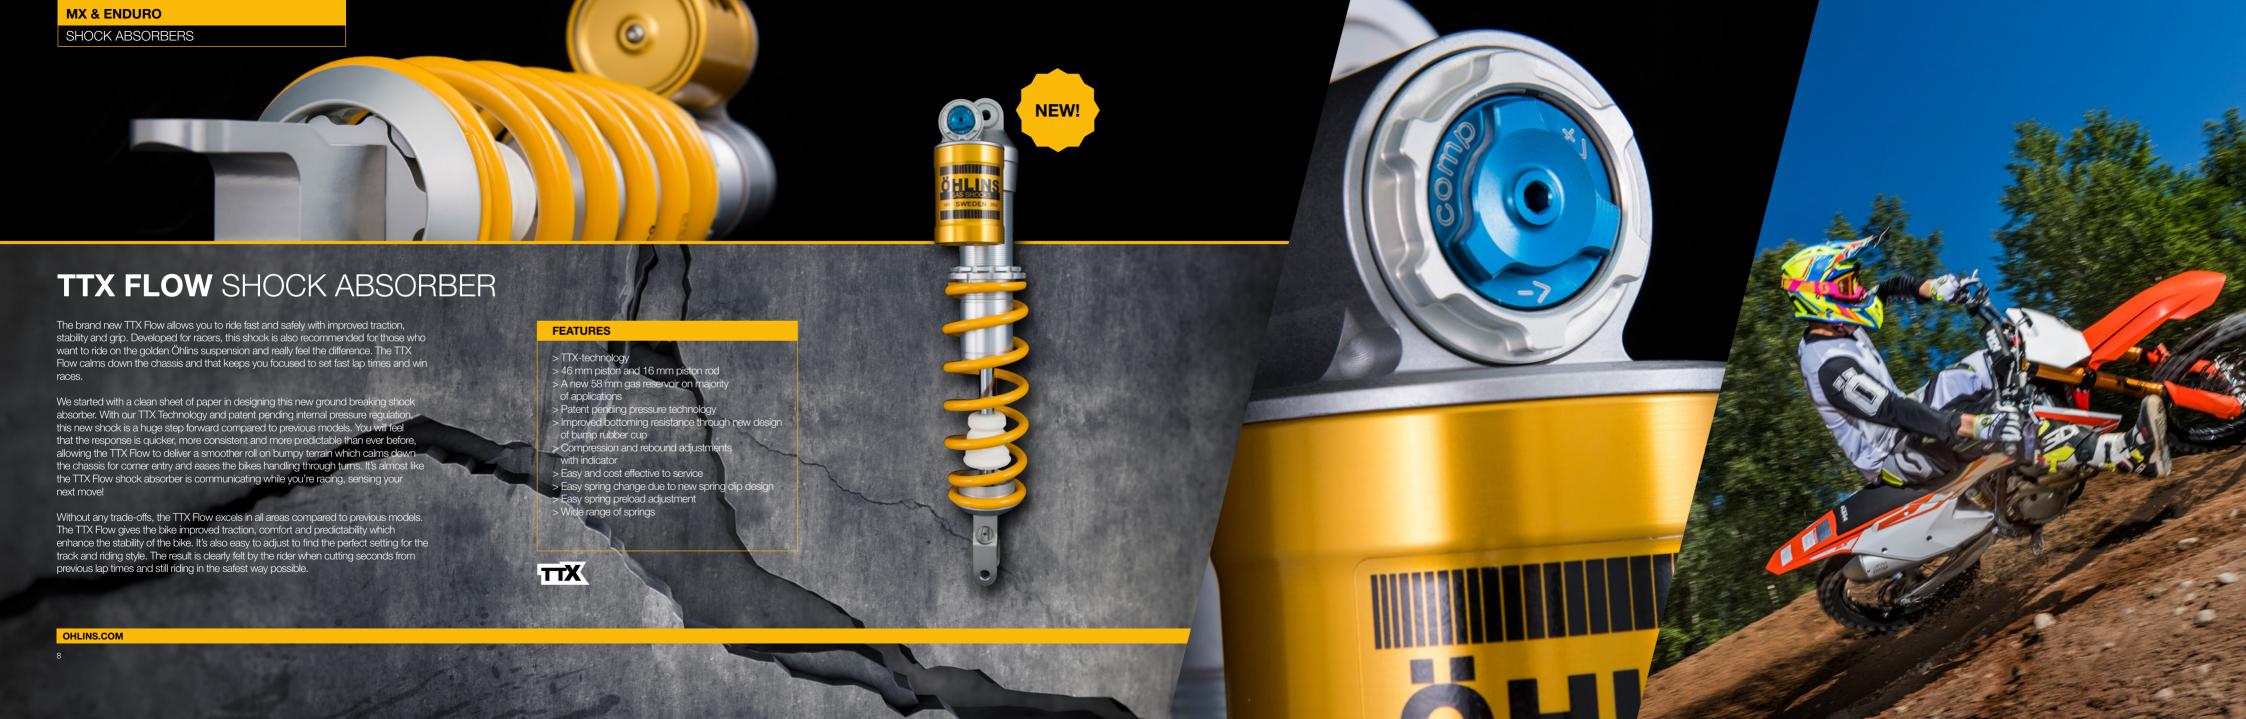

# TTX 30 SHOCK ABSORBER

Öhlins are proud to offer a new family of shocks for the 50 & 65 cc MX-bikes – The Öhlins TTX 30.

Thanks to the small diameter the TTX-technology can be brought in a small package to fit these bikes. Having good suspension, as good as the GP-racers, is vital when you start out and start honing your race craft and speed. A comfortable performance driven shock absorber means the rider can use less energy to go fast, giving better control, higher safety and of course in the end more energy towards the end of the race to fight for the victories. As on all Öhlins products the TTX 30 is serviceable so you can keep the performance of the shock absorber over a long period of time and last the life time of the bike if not longer.

## FEATURES

- > TTX-technology
- > No cavitation risk
- > Compression and rebound damping adjusted separately
- > Different spring rates available
- > Full maintenance and service capability

TTX