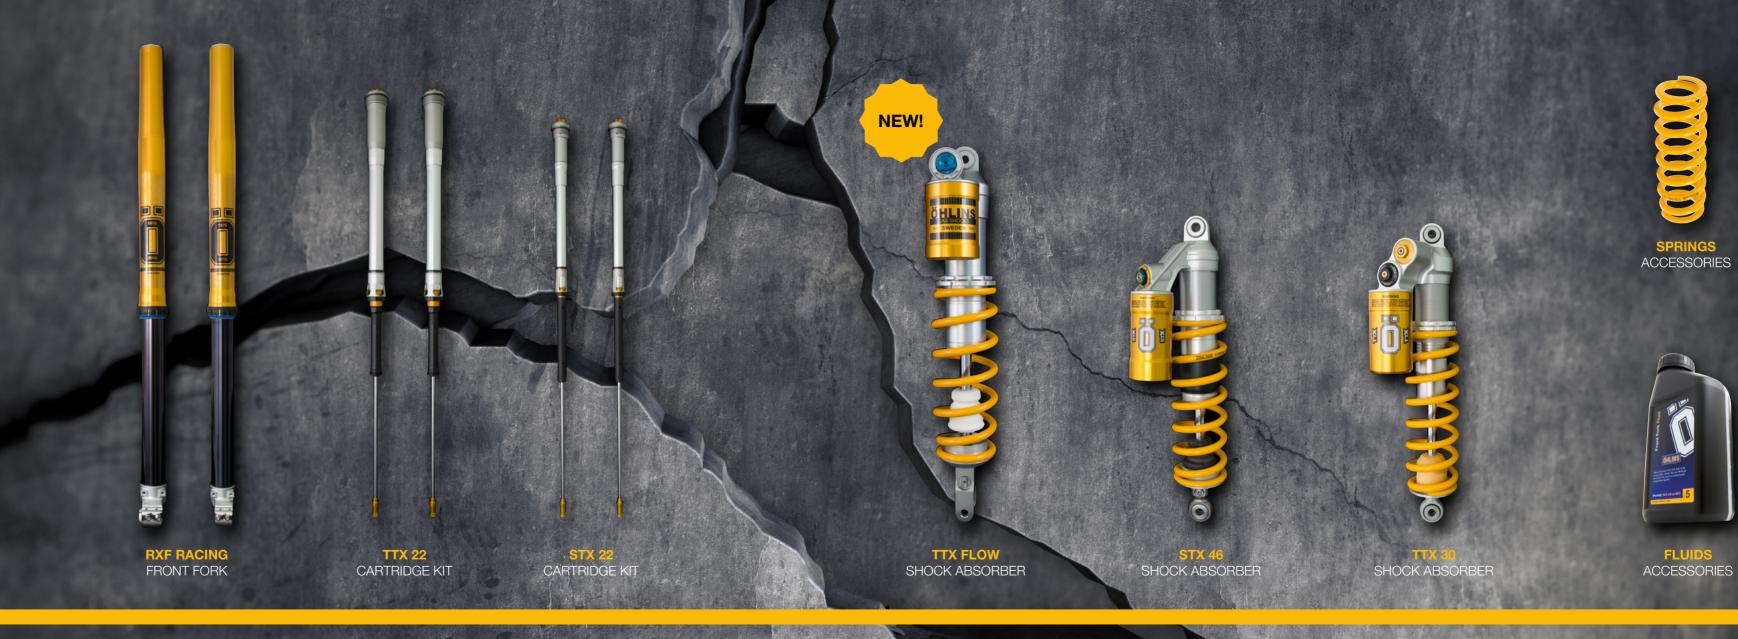

# RXF RACING FRONT FORK

The Öhlins 48 mm front fork is loaded with the latest Öhlins front fork technology with gold anodized outer tubes and black coated inner tubes. Our aim is to provide a fork stable enough to give confidence for racing, but still with that plush and gentle touch and feel. Continuing from our 2014 product with internal top out springs, we have continued ABD improved our settings for every year model. Our check-valve unit helps the fork to stay up in stroke without feeling too hard, which also improves the overall performance of the front fork.

# TTX 22 CARTRIDGE KIT

MX & ENDURO

CARTRIDGE KITS

It's the inside that really counts! If you want to keep your front fork legs but still upgrade to Öhlins TTX, just pull out the standard inserts and pop in this powerful TTX 22 cartridge kit from Öhlins R&D. The same kit we fit in the Öhlins Front Fork, based on the Öhlins TTX-technology, is also available as a stand-alone cartridge kit for all major models. The TTX-technology brings a positive pressure balance in the system, thanks to the twin tube technology. The gas pressurized dividing piston inside pushes the hydraulic fluid back into the low pressure side and the end result is better improved performance and no more cavitation.

# TTX 30 SHOCK ABSORBER

Öhlins are proud to offer a new family of shocks for the 50 & 65 cc MX-bikes – The Öhlins TTX 30.

Thanks to the small diameter the TTX-technology can be brought in a small package to fit these bikes. Having good suspension, as good as the GP-racers, is vital when you start out and start honing your race craft and speed. A comfortable performance driven shock absorber means the rider can use less energy to go fast, giving better control, higher safety and of course in the end more energy towards the end of the race to fight for the victories. As on all Öhlins products the TTX 30 is serviceable so you can keep the performance of the shock absorber over a long period of time and last the life time of the bike if not longer.

An updated 46 mm shock absorber from Öhlins, perfectly suited for 85cc bikes and OE applications. There's always been a 46 mm off road shock absorber in the Öhlins line-up but for 2013 it was updated with new valve technology and some retuning by Öhlins R&D. The result is the Öhlins STX 46.

# **SPRINGS** ACCESSORIES

One of the most important aspects of tuning the suspension of the bike to your weight and riding style is to choose the correct spring. Öhlins offer a wide range of springs, not only for our own shock absorbers and front forks but also replacement springs for standard applications. Depending on use, different lengths and spring rates are available.